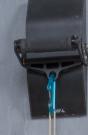

## **MagnetoHold**

## Draper's MagnetoHold system supports weight suspended from any magnetic surface.

When engaged, MagnetoHold acts as a super-strong magnet that can support hundreds of pounds. When disengaged, MagnetoHold acts like a refrigerator magnet that easily detaches from the surface. MagnetoHold can be customized for larger or smaller loads as needed.

## **FEATURES:**

- No power required
- Easy application and removal—no residue
- Single unit supports up to:
  - 500 pounds in lateral direction (parallel to surface)
  - 700 pounds in normal direction (perpendicular to surface)
- Rated for unpressurized air travel
- Rated for underwater depth up to 33 ft.